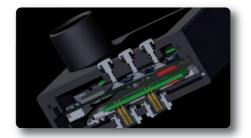

#### Form and function.

Sporting an all-new and all-aluminum chassis with waterproof construction, SmartyCam HD is track-clad and ready for battle.

The front mounted TFT color display makes aiming and setup a breeze, while the brilliantly detailed buttons allow for navigation even by a gloved-hand.

the version with remoted bullet-cam, SmartyCam HD GP.

Same video quality, same connections to Master Loggers, same features but a completely different look.

It is in black anodized aluminum, billet machined with a light, robust, and really small Bullet-Camera.