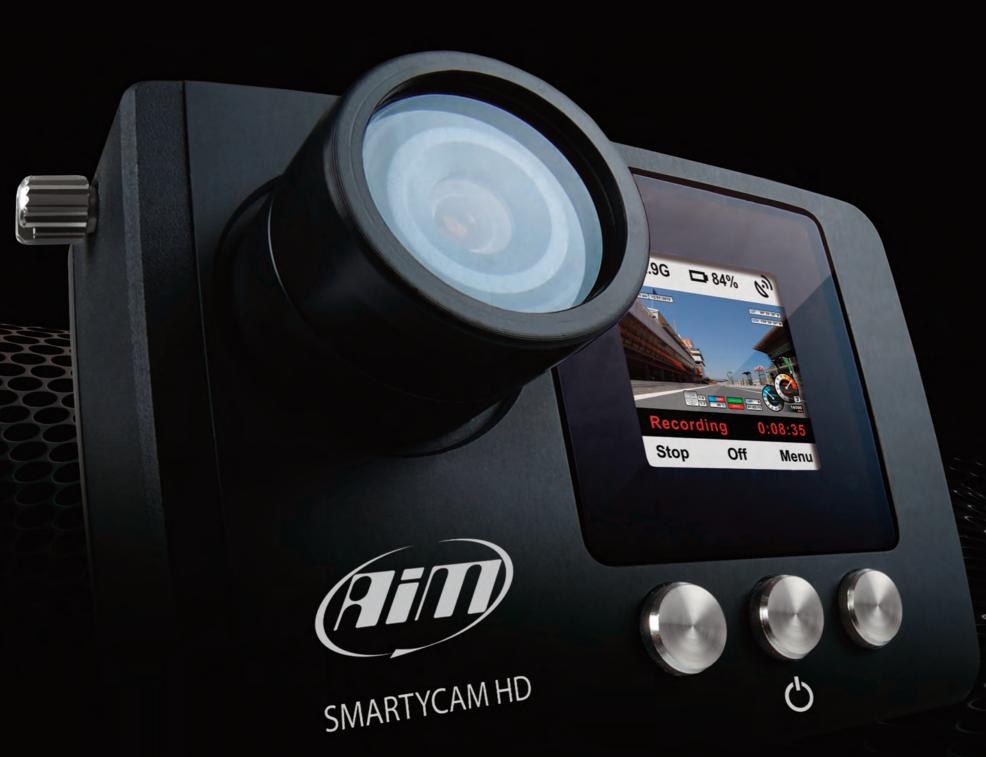

## SmartyCam HD. It's video with a higher IQ.

Global Shutter HD CMOS, proprietary High Quality lenses designed for motorsport application, automatic data overlay, robust aluminum box. A waterproof design, a thoughtful feature set make for best motorsport video recorder ever made.

#### Form and function.

Sporting an all-new and all-aluminum chassis with waterproof construction, SmartyCam HD is track-clad and ready for battle.

The front mounted TFT color display makes aiming and setup a breeze, while the brilliantly detailed buttons allow for navigation even by a gloved-hand.