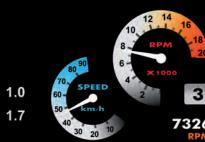

### The difference is in the

Visualize RPM, speed, lap times, G's, throttle, brake, track position, and anything else you might want to see invideo to help you improve.

Were you actually 'flat' through turn five, or did it just feel that way? Now there's no guessing, no guestion, and no excuses.

Faster lap times are just a video away.