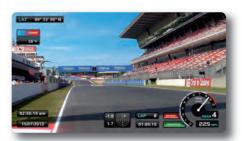

### The difference is in the

Visualize RPM, speed, lap times, G's, throttle, brake, track position, and anything else you might want to see invideo to help you improve.

Were you actually 'flat' through turn five, or did it just feel that way? Now there's no guessing, no guestion, and no excuses.

Faster lap times are just a video away.