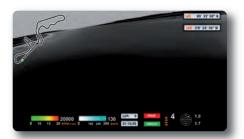

#### Auto data overlay means you won't be overwhelmed.

SmartyCam HD allows you to quickly select from a variety of in-video overlays tailored for your type of racing.

Prefer something even more you?

The new SmartyManager software offers the freedom to choose from a vast gallery of overlay elements to create a video experience that is all your own. And with the improved LogoManager plug-in, personalizing your video has never been better.

### The difference is in the

Visualize RPM, speed, lap times, G's, throttle, brake, track position, and anything else you might want to see invideo to help you improve.

Were you actually 'flat' through turn five, or did it just feel that way? Now there's no guessing, no guestion, and no excuses.