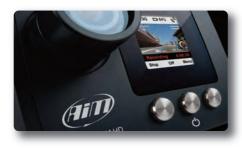

#### Form and function.

Sporting an all-new and all-aluminum chassis with waterproof construction, SmartyCam HD is track-clad and ready for battle.

The front mounted TFT color display makes aiming and setup a breeze, while the brilliantly detailed buttons allow for navigation even by a gloved-hand.