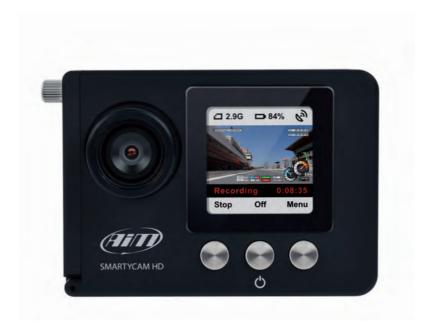

#### SmartyCam HD

#### SmartyCam HD

- Display resolution

- Lens

- Diagonal field of view

- Internal battery

- Battery charge

- Internal battery duration

- External power

- Memory

- Memory capability

- Movies format

- Accelerometer

- Usage temperatures

- Auto Power On - Auto Power Off

- Auto Start/Stop Recording

- Dimensions

- Waterproof

128x128 pixel -1.45"

Multi-element glass lens with infrared filter

Standard lens 67°, Wide-angle lens 84° Rechargeable lithium battery 1040 mAh

700 mAh 12V

Up to 60 min. acquisition

9 -15 Volt

Up to 64 Gb

1 hour recording = 2 Gb (average) H.264 -720x1280 pixel @ 30fps

Three-axial  $\pm$  5G

-20°C + 60°C

Yes, if connected to an AiM logger

87x63x48mm - Weight

250g IP65

#### Form and function.

Sporting an all-new and all-aluminum chassis with waterproof construction, SmartyCam HD is track-clad and ready for battle.

The front mounted TFT color display makes aiming and setup a breeze, while the brilliantly detailed buttons allow for navigation even by a gloved-hand.