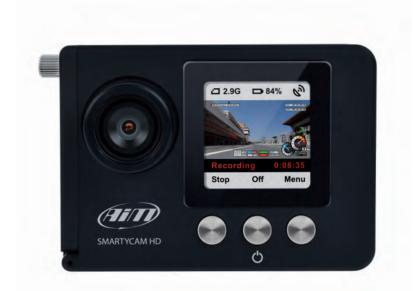

#### SmartyCam HD

#### SmartyCam HD

- Display resolution

- Lens

- Diagonal field of view

- Internal battery

- Battery charge

- Internal battery duration

- External power

- Memory

- Memory capability

- Movies format

- Accelerometer

- Usage temperatures

- Auto Power On - Auto Power Off

- Auto Start/Stop Recording

- Dimensions

- Waterproof

128x128 pixel -1.45"

Multi-element glass lens with infrared filter

Standard lens 67°, Wide-angle lens 84° Rechargeable lithium battery 1040 mAh

700 mAh 12V

Up to 60 min. acquisition

9 -15 Volt

Up to 64 Gb

1 hour recording = 2 Gb (average) H.264 -720x1280 pixel @ 30fps

Three-axial  $\pm$  5G

-20°C + 60°C

Yes, if connected to an AiM logger

87x63x48mm - Weight

250g IP65