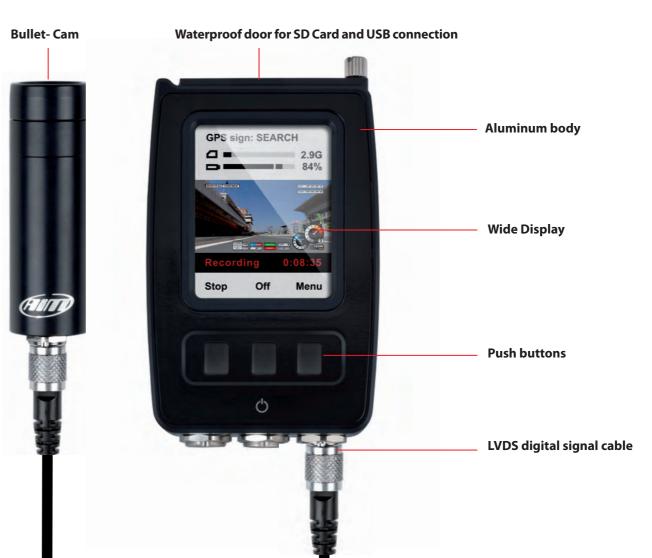

#### Form and function.

Sporting an all-new and all-aluminum chassis with waterproof construction, SmartyCam HD is track-clad and ready for battle.

The front mounted TFT color display makes aiming and setup a breeze, while the brilliantly detailed buttons allow for navigation even by a gloved-hand.

All of the same cutting-edge technology you want from SmartyCam HD in bullet camera design.

the version with remoted bullet-cam, SmartyCam HD GP.

Same video quality, same connections to Master Loggers, same features but a completely different look.

It is in black anodized aluminum, billet machined with a light, robust, and really small Bullet-Camera.