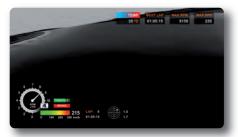

### The difference is in the

Visualize RPM, speed, lap times, G's, throttle, brake, track position, and anything else you might want to see invideo to help you improve.

Were you actually 'flat' through turn five, or did it just feel that way? Now there's no guessing, no guestion, and no excuses.

Faster lap times are just a video away.