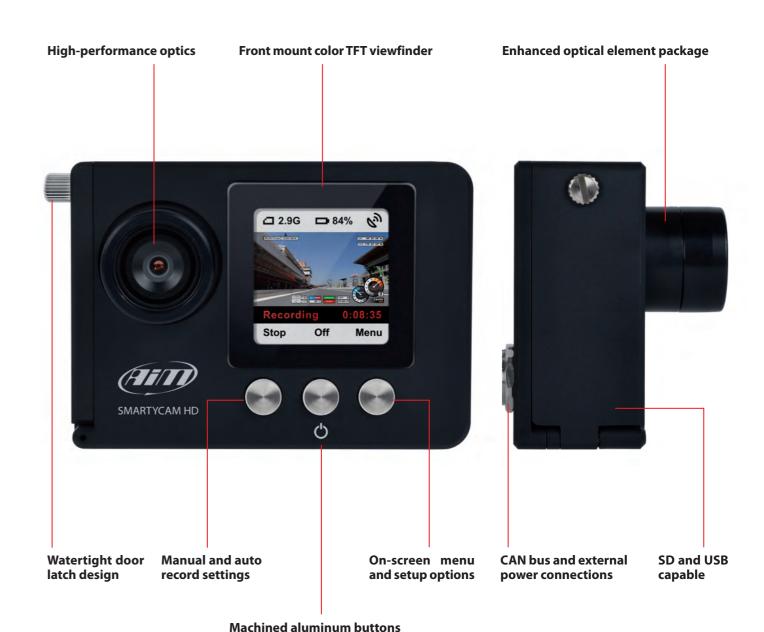

#### Form and function.

Sporting an all-new and all-aluminum chassis with waterproof construction, SmartyCam HD is track-clad and ready for battle.

The front mounted TFT color display makes aiming and setup a breeze, while the brilliantly detailed buttons allow for navigation even by a gloved-hand.