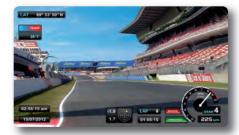

### The difference is in the

Visualize RPM, speed, lap times, G's, throttle, brake, track position, and anything else you might want to see invideo to help you improve.

Were you actually 'flat' through turn five, or did it just feel that way? Now there's no guessing, no guestion, and no excuses.

Faster lap times are just a video away.