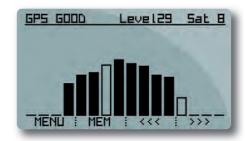

G-Dash receives and shows information also about expansiion modules, like to say GPS receiver or our new HD SmartyCam.

Configure the RGB shift lights

Select one among seven colors

GPS Satellites Signal level