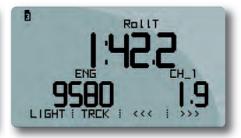

It is small, compact, extremely flexible

thanks to its graphical display and to the possibility to configure as many pages you wish, each one of them can show from one to four data, in according to your requirements.

Configuration can be managed by PC or directly on the system: you can add, remove or modify pages or information

per every page. Six freely configurable RGB shift lights and four freely configurable RGB alarm LEDs give clear information about the status of your car.

SmartyCam Status

Freely configurable pages: examples of pages with two, three or four information