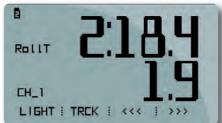

It is small, compact, extremely flexible

thanks to its graphical display and to the possibility to configure as many pages you wish, each one of them can show from one to four data, in according to your requirements.

Configuration can be managed by PC or directly on the system: you can add, remove or modify pages or information

per every page. Six freely configurable RGB shift lights and four freely configurable RGB alarm LEDs give clear information about the status of your car.

SmartyCam Status

Freely configurable pages: examples of pages with two, three or four information