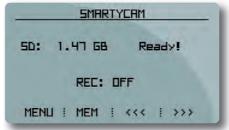

G-Dash receives and shows information also about expansiion modules, like to say GPS receiver or our new HD SmartyCam.

Configure the RGB shift lights

Select one among seven colors

GPS Satellites Signal level

SmartyCam Status

Freely configurable pages: examples of pages with two, three or four information