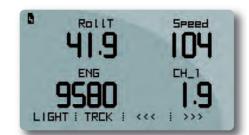

SmartyCam Status

Freely configurable pages: examples of pages with two, three or four information