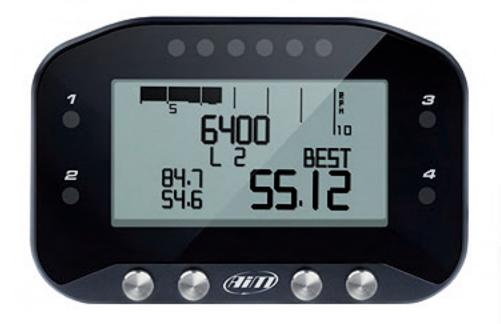

## The best compact digital display.

G-Dash is the new AiM graphical display, developed to be connected to our EVO4 DataLogger.

Totally in aluminium, with edge to edge glass and metallic pushbuttons is fully waterproof and extremely elegant and robust.

It is small, compact, extremely flexible

thanks to its graphical display and to the possibility to configure as many pages you wish, each one of them can show from one to four data, in according to your requirements.

SmartyCam Status

Freely configurable pages: examples of pages with two, three or four information