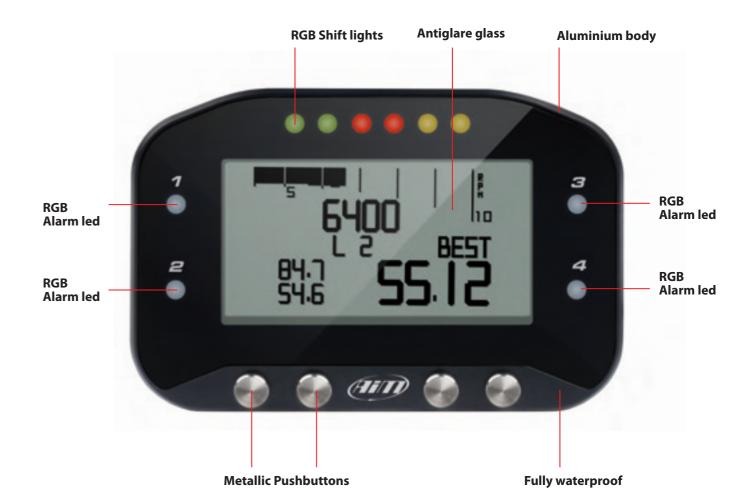

## The best compact digital display.

G-Dash is the new AiM graphical display, developed to be connected to our EVO4 DataLogger.

Totally in aluminium, with edge to edge glass and metallic pushbuttons is fully waterproof and extremely elegant and robust.

Configuration can be managed by PC or directly on the system: you can add, remove or modify pages or information

per every page. Six freely configurable RGB shift lights and four freely configurable RGB alarm LEDs give clear information about the status of your car.