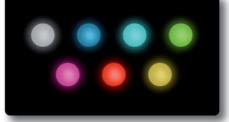

Configuration can be managed by PC or directly on the system: you can add, remove or modify pages or information

per every page. Six freely configurable RGB shift lights and four freely configurable RGB alarm LEDs give clear information about the status of your car.

G-Dash receives and shows information also about expansiion modules, like to say GPS receiver or our new HD SmartyCam.

Configure the RGB shift lights

Select one among seven colors

GPS Satellites Signal level